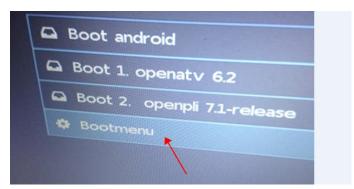

1: important: format your usb with FAT32

If with NTFS and the box can not read the usb

2: click the EMMC to download,

do not need the recovery zip file, only the first range of mmc.zip file after ok and copy the EMMC file into the USB Do not extract / unzip the zip file



3: get the remote to keep pressing the red power button while press white button to make power on



4: after the screen show boot menu and stop pressing the remote, and you will see like:



## 6: Choose Bootmenu



7: 7: Go to Flash local image and usb flash memory , and select emmc file to flash it it get boot 1 or boot 2 to choose, if choose boot 1 and this image will put it to boot 1 from opening boot menu showing,



9: After done flash to re star and select Boot show:



10: choose openATV on boot 1 or boot 2 which you installed it before..