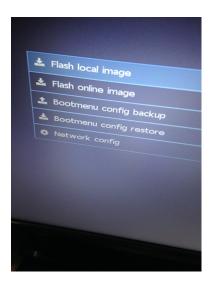

1: important: format your usb with FAT32

If with NTFS and the box can not read the usb

2: click the EMMC to download,

do not need the recovery zip file, only the first range of mmc.zip file after ok and copy the EMMC file into the USB Do not extract / unzip the zip file



3: get the remote to keep pressing the red power button while press white button to make power on



4: after the screen show boot menu and stop pressing the remote, and you will see like:



## 6: Choose Bootmenu



7: 7: Go to Flash local image and usb flash memory , and select emmc file to flash it it get boot 1 or boot 2 to choose, if choose boot 1 and this image will put it to boot 1 from opening boot menu showing,



9: After done flash to re star and select Boot show:



10: choose openATV on boot 1 or boot 2 which you installed it before..