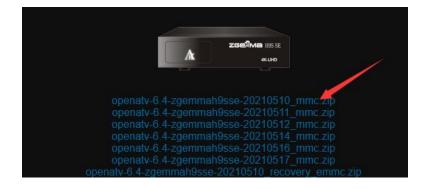

3: get the remote to keep pressing the red power button while press white button to make power on

4: after the screen show boot menu and stop pressing the remote, and you will see like:

## 6: Choose Bootmenu

7: 7: Go to Flash local image and usb flash memory , and select emmc file to flash it it get boot 1 or boot 2 to choose, if choose boot 1 and this image will put it to boot 1 from opening boot menu showing,