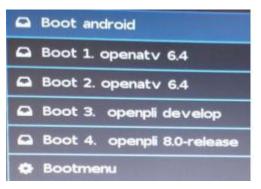

1: important: format your usb with FAT32

If with NTFS and the box can not read the usb

2: click the EMMC to download,

do not need the recovery zip file, only the first range of mmc.zip file after ok and copy the EMMC file into the USB Do not extract / unzip the zip file



3: get the remote to keep pressing the red power button while press white button to make power on



4: after the screen show boot menu and stop pressing the remote, and you will see like:



## 6: Choose Bootmenu



7: 7: Go to Flash local image and usb flash memory , and select emmc file to flash it it get boot 1 or boot 2 to choose, if choose boot 1 and this image will put it to boot 1 from opening boot menu showing,



9: After done flash to re star and select Boot show:



10: choose openATV on boot 1 or boot 2 which you installed it before..