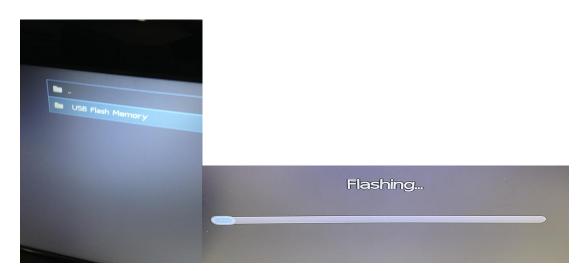

1: important: format your usb with FAT32

If with NTFS and the box can not read the usb

2: click the EMMC to download,

do not need the recovery zip file, only the first range of mmc.zip file after ok and copy the EMMC file into the USB Do not extract / unzip the zip file



3: get the remote to keep pressing the red power button while press white button to make power on



4: after the screen show boot menu and stop pressing the remote, and you will see like:



## 6: Choose Bootmenu



7: 7: Go to Flash local image and usb flash memory , and select emmc file to flash it it get boot 1 or boot 2 to choose, if choose boot 1 and this image will put it to boot 1 from opening boot menu showing,



9: After done flash to re star and select Boot show:



10: choose openATV on boot 1 or boot 2 which you installed it before..