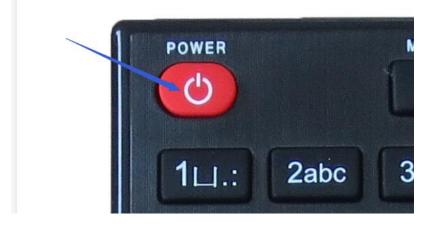

9: After done flash to re star and select Boot show:

10: choose openATV on boot 1 or boot 2 which you installed it before..